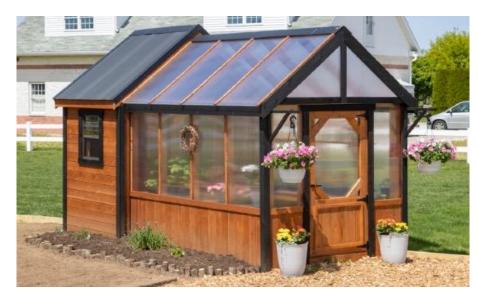

## **Shed Greenhouse**

## Standard features

- Cedar Siding and Framing
- 3 Doors
- 2 Windows (24" x 36")
- Twin Polycarbonate (15 year)
- Metal Roof on Storage Area
- 2 Shelves

Outdoor Creations, Inc. Monroe, NY 10950 845.544.1209 info@outdoorc.com www.OutdoorC.com