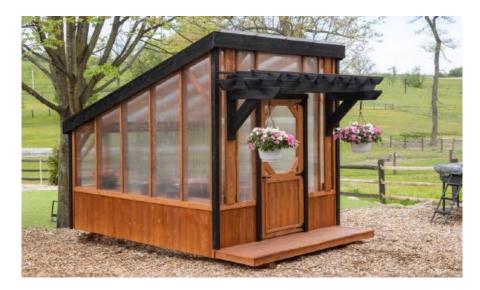

## Pergola Greenhouse

## Standard features

- Cedar Siding and Framing
- Twin Polycarbonate (15 year)
- Metal Roof
- 2' Pergola
- 2' Deck
- 1 Door

Outdoor Creations, Inc. Monroe, NY 10950 845.544.1209

info@outdoorc.com www.OutdoorC.com